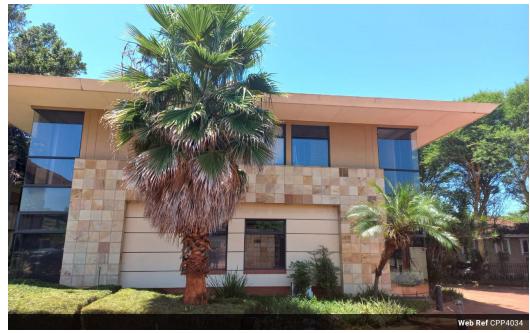

## R9,936,000

La Lucia Ridge - Sectional Title Office unit for Sale.

Prime Property presents a ground floor, 414m2 sectional title commercial office unit for Sale at FWJK Court in La Lucia Ridge. Great investment opportunity as the unit is presently tenanted.

-A stunning, well maintained office.

## **Features**

Building 2 **Building Name** Zoning Commercial

Interior Exterior Sizes Air Conditioning Yes Security Yes Floor Size 414m<sup>2</sup> Power 3 Phase