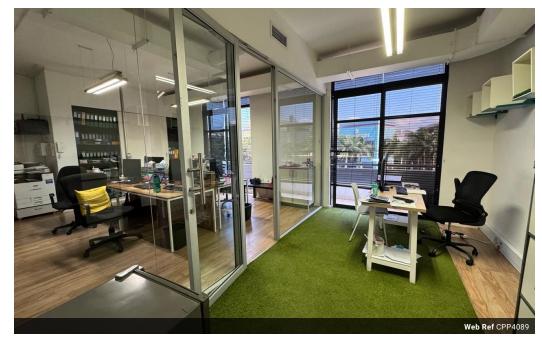

Located in the heart of an energetic commercial hub, this modern office space is strategically positioned opposite Gateway Mall, offering unparalleled visibility and access. Perfect for businesses seeking high foot traffic, excellent connectivity, and proximity to key amenities, this office space is ideal for companies looking to establish a strong presence in a prime location.

 $Spacious\ Layout:\ Offering\ 272\ squares\ of\ well-designed,\ open-plan\ office\ space,\ perfect\ for\ customizing\ to\ your\ business\ needs.$ 

Layout: A combination of a Open plan offices with partitioning walls. As well as separated spacious offices.

Balcony: Both sections have access to balconies, providing frequent air flow and natural sunlight in the office.