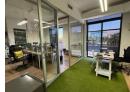

 $Spacious\ Layout:\ Offering\ 272\ squares\ of\ well-designed,\ open-plan\ office\ space,\ perfect\ for\ customizing\ to\ your\ business\ needs.$ 

Layout: A combination of a Open plan offices with partitioning walls. As well as separated spacious offices.

Balcony: Both sections have access to balconies, providing frequent air flow and natural sunlight in the office.