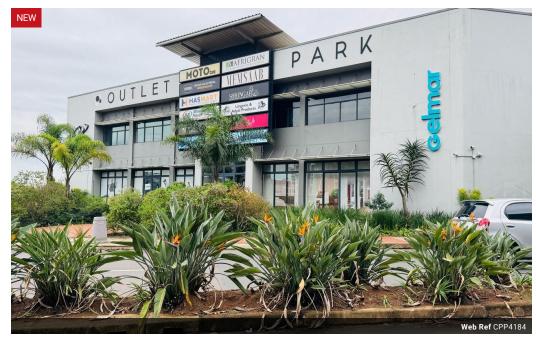

## 281m² Retail For Sale in Umhlanga Central

Positioned in one of Umhlanga's most sought after business hubs, this exceptional 281m² property offers a rare opportunity for investors or business owners seeking a premium commercial space. This well maintained unit combines modern office functionality with warehouse versatility, making it ideal for a range of industries.

Property Features:

Total area: 281m²

Functional layout including well-appointed office space downstairs and upstairs and open plan warehouse

High ceilings and roller shutter access for easy loading and deliveries

Secure access controlled park

Excellent visibility and access to major transport routes and the N2 freeway

Whether you're looking to grow your business footprint or secure a high return investment in Umhlanga's thriving commercial