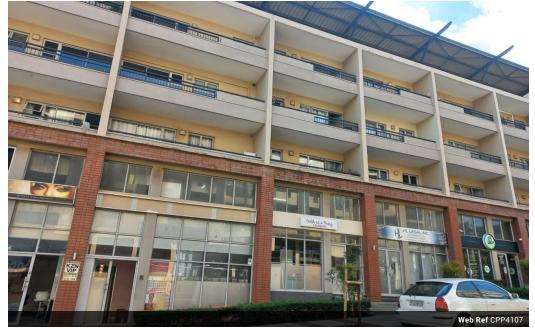

### Prime Commercial unit for Sale in Umhlanga Ridge.

Prime Property presents a 140m2 commercial unit for Sale in the New Town Centre area in Umhlanga Ridge. This modern and well positioned commercial unit offers a perfect blend of convenience and functionality and is located in the heart of Umhlanga.

On a public transport route. Centrally located.

With its prime location in one of the region's most sought-after business hubs, this commercial property is well positioned providing an opportunity for those seeking a professional office space or retail space. The possibilities are endless.

Great Investment opportunity. Sales Price: R3 300 000.00 ex vat

The unit is presently tenanted up until January 2026.

Parking Bays x 2. The initial size of the unit was 73m2 on the ground floor. A mezzanine level(upper level - size: 67m2) was added a few years ago.

#### Commercial Zoning

Interior Air Conditioning Yes Power 3 Phase Yes

Exterior Security Sizes Floor Size

140m<sup>2</sup>