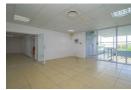

The office unit is a first floor unit located in a commercial building with multiple tenants. Rental Price: R72000.00 ex vat. Utilities: Prepaid electricity. Water billed Availability: İmmediately.

Ideal for all types of end-users including call centres Features Include:
-Common seating area on the ground floor.

- -On the first floor there is a reception area, kitchen, boardroom, partitioned offices, meeting room, training room, server room, male and female ablution, large open plan offices, training room, balcony with large patio area.
- -There are large windows that make the offices light and airy.
- -Airconditioned unit.

## Features

Zoning Commercial

Interior Exterior Sizes Air Conditioning Security Floor Size 600m<sup>2</sup> Power 3 Phase