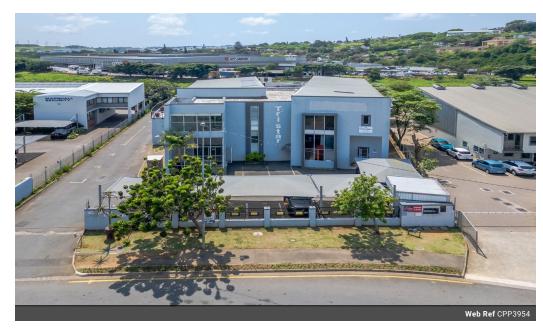

## Prime Office space to Lease in Riverhorse Valley.

Prime Property presents a 600m2 office unit to lease in Riverhorse Valley.

Great Location. Easy access to all major arterial routes. On a public transport route.

The office unit is a first floor unit located in a commercial building with multiple tenants. Rental Price: R72000.00 ex vat. Utilities: Prepaid electricity. Water billed Availability: İmmediately.

Ideal for all types of end-users including call centres Features Include:
-Common seating area on the ground floor.