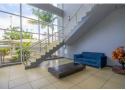

- -On the first floor there is a reception area, kitchen, boardroom, partitioned offices, meeting room, training room, server room, male and female ablution, large open plan offices, training room, balcony with large patio area.
- -There are large windows that make the offices light and airy.
- -Airconditioned unit.