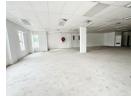

## spacious office to rent in florida road windermere, kwa-zulu natal

Elevate your business with this well appointed 334.14squares office space, ideal for professionals seeking a clean, convenient, and accessible workspace. Located in a well-maintained commercial building, this unit offers a comfortable layout that suits a range of business types – from consultants and creatives to administrative and client-facing services.

Key Features:

Office size : 334.14squares Common area : 21,98squares Balcony: 28,34squares

Loft office space: Open plan space: 121,67square metre

Common area:26,68square metre

Both offices to be rented out together