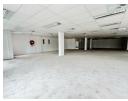

## spacious office to rent in florida road windermere, kwa-zulu natal

Elevate your business with this well appointed 334.14squares office space, ideal for professionals seeking a clean, convenient, and accessible workspace. Located in a well-maintained commercial building, this unit offers a comfortable layout that suits a range of business types – from consultants and creatives to administrative and client-facing services.

Key Features:

Office size : 334.14squares Common area : 21,98squares Balcony: 28,34squares

Loft office space: Open plan space: 121,67square metre

Common area:26,68square metre

Both offices to be rented out together