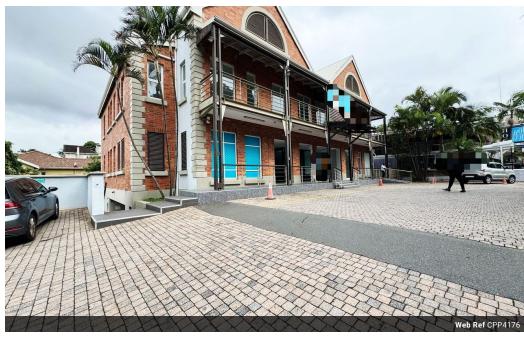

## spacious office to rent in florida road windermere, kwa-zulu natal

Elevate your business with this well appointed 334.14squares office space, ideal for professionals seeking a clean, convenient, and accessible workspace. Located in a well-maintained commercial building, this unit offers a comfortable layout that suits a range of business types – from consultants and creatives to administrative and client-facing services.

## **Features**

Zoning Commercial

Exterior

Sizes Floor Size Covered Parking Bays 30 566m<sup>2</sup> Open Parking Bays Land Size 1.830m<sup>2</sup>