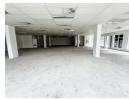

## spacious office to rent in florida road windermere, kwa-zulu natal

Elevate your business with this well appointed 334.14squares office space, ideal for professionals seeking a clean, convenient, and accessible workspace. Located in a well-maintained commercial building, this unit offers a comfortable layout that suits a range of business types – from consultants and creatives to administrative and client-facing services.

Key Features:

Office size : 334.14squares Common area : 21,98squares Balcony: 28,34squares

Loft office space: Open plan space: 121,67square metre

Common area:26,68square metre

Both offices to be rented out together