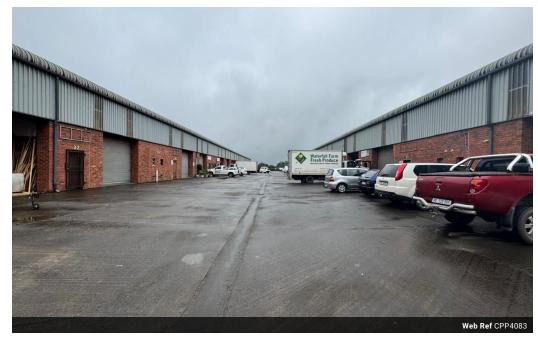

## Secure Quality Industrial Unit to Let in Inanda Business Park

This quality light industrial unit offers 223m2 with the rental being R76 per square meter. The accessible design is equipped with a 3.8 meter roller-shutter door facilitating easy movement of goods and machinery. Adequate power supply - fitted with 3- phase 60 amps power suitable for a range of industrial operations. Unit comes with small office space, ablution facilities ensuring convenience for on-site staff. The park features a wide access gate, spacious roadways for large vehicle movement and is conveniently located near major transport routes. This makes it an ideal location for logistics, distribution, and industrial operations requiring efficient transport links. Inanda Business Park operates 24/7 providing tenants with flexible access to their units.