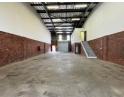

## Secure Quality Industrial Unit to Let in Inanda Business Park

This quality light industrial unit offers 223m2 with the rental being R76 per square meter. The accessible design is equipped with a 3.8 meter roller-shutter door facilitating easy movement of goods and machinery. Adequate power supply - fitted with 3- phase 60 amps power suitable for a range of industrial operations. Unit comes with small office space, ablution facilities ensuring convenience for on-site staff. The park features a wide access gate, spacious roadways for large vehicle movement and is conveniently located near major transport routes. This makes it an ideal location for logistics, distribution, and industrial operations requiring efficient transport links. Inanda Business Park operates 24/7 providing tenants with flexible access to their units.

## **Features**

Zoning Commercial

Interior Power 3 Phase

Sizes

Floor Size

223m<sup>2</sup>