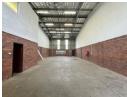

## Secure Quality Industrial Unit to Let in Inanda Business Park

This quality light industrial unit offers 223m2 with the rental being R76 per square meter. The accessible design is equipped with a 3.8 meter roller-shutter door facilitating easy movement of goods and machinery. Adequate power supply - fitted with 3- phase 60 amps power suitable for a range of industrial operations. Unit comes with small office space, ablution facilities ensuring convenience for on-site staff. The park features a wide access gate, spacious roadways for large vehicle movement and is conveniently located near major transport routes. This makes it an ideal location for logistics, distribution, and industrial operations requiring efficient transport links. Inanda Business Park operates 24/7 providing tenants with flexible access to their units.

## **Features**

Zoning Commercial

Interior Power 3 Phase

Sizes

Floor Size

223m<sup>2</sup>