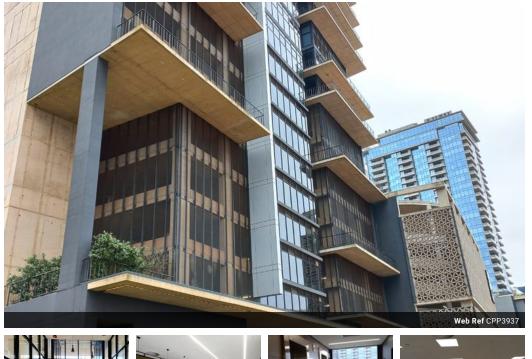

#### Umhlanga Ridge: Prime Penthouse Office to Lease at Ridge 8.

Prime Property presents a spacious 1080m2 Office unit to lease in Umhlanga Ridge. Ridge 8 is a premium office building located in Vuna Close. The building offers sectional title units varying in sizes for sale and/or leasing.

The unit is located on the 15th floor. Panoramic sea views. Views of the Umhlanga skyline.

Great Location. Provides easy access to several major highways and connectivity to the Business Hub in Umhlanga including La Lucia Ridge. Ridge 8 is situated just 5 minutes from Gateway Theatre of Shopping and 15 minutes from King Shaka International Airport.

The unit offers panoramic sea views and great views of the Umhlanga skyline. The unit is presently a white box allowing any corporate end-user the flexibility to design the interior as per their company requirements. The possibilities are endless.