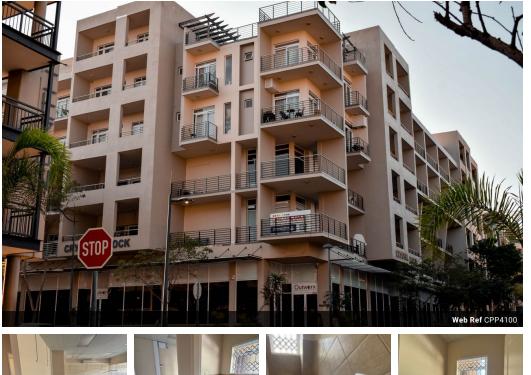

### 65m<sup>2</sup> Office To Let in Umhlanga Ridge

#### Prime Commercial Office Space in Umhlanga - Close to Gateway

This spacious commercial office space is ideally located in the heart of Umhlanga, just a stone's throw from Gateway Shopping Centre. Offering a versatile layout, this office is perfect for businesses looking for a professional and convenient location.