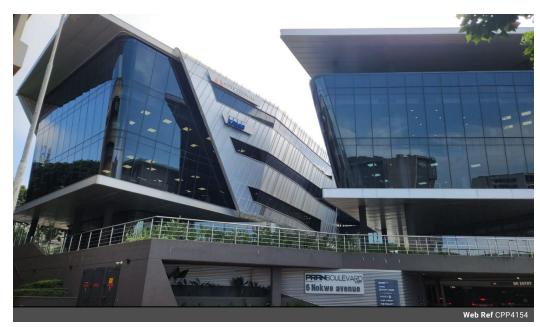

## Stunning Office unit to Lease in a Prime Location in Umhlanga.

Prime Property presents a 441m2 first floor office space for leasing in the Umhlanga Ridgeside Precinct on the Umhlanga Rocks side.

Pran Boulevard is a 4-Star Green Star certified office development comprising two separate buildings with three levels of offices, linked by bridges, featuring a ground floor podium with walk-ways, stunning landscaping and serene water features offering panoramic views.

Rental Price: R110 250.00 ex vat.

Utilities and Operating Cost separate.
Deck Size: 124m2. Rental Rate R25m2. (separate from rental price).

Availability: Immediately. Lease Period: 3 years minimum.

Parking: undercover basement parking available at a fee -1250.00 ex vat per bay on a monthly basis.