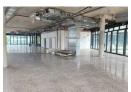

## Stunning Office unit to Lease in a Prime Location in Umhlanga.

Prime Property presents a 441m2 first floor office space for leasing in the Umhlanga Ridgeside Precinct on the Umhlanga Rocks side.

Pran Boulevard is a 4-Star Green Star certified office development comprising two separate buildings with three levels of offices, linked by bridges, featuring a ground floor podium with walk-ways, stunning landscaping and serene water features offering panoramic views.

The offices are designed for high end corporate tenants. Ideal for Attorneys offices, Accounting Practices, Marketing and