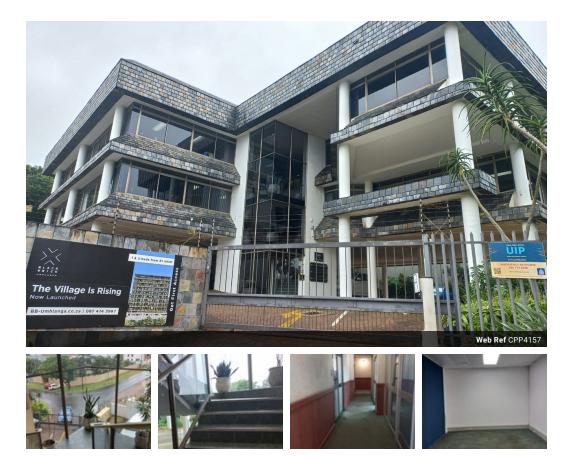

### Comfortably Sized Office Space for Rent in a Prime Location.

Prime Property presents a 43m2 practical office space available for leasing in Umhlanga Ridge. The property is located in a secure office development only minutes away from Chartwell Centre and is close to all amenities in the area.

Rental Price: R7 134 ex vat. Size: 43m2 Utilities and operating costs separate. Availability: immediately. Lease Period: 3 Years minimum. Parking: 3 open @R550 per bay and 1 covered @R700 (ex VAT)

This Property is ideal for small businesses looking to grow.

Key Features Include: 24/7 Security. Central air conditioning. Shared ablutions and kitchen. Great location and close to all amenities in the area.