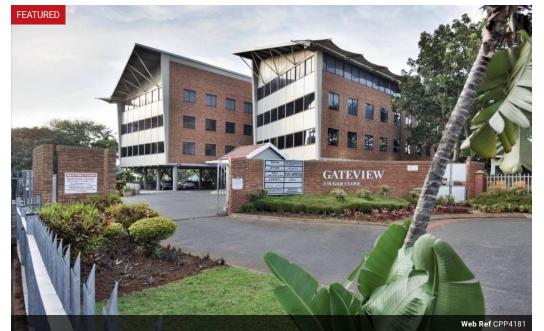

### 40m<sup>2</sup> Office To Let in Umhlanga Ridge

40m<sup>2</sup>

Prime Property presents

This well-presented office space is available in Gateview office park, which is in a prime location in the wonderful Umhlanga Ridge business node.

- A grade commercial building
- good 24-hour security
- accessible via lift and via stairs
  convenient access to/from Umhlanga Rocks Drive, the M4 and N2 freeways