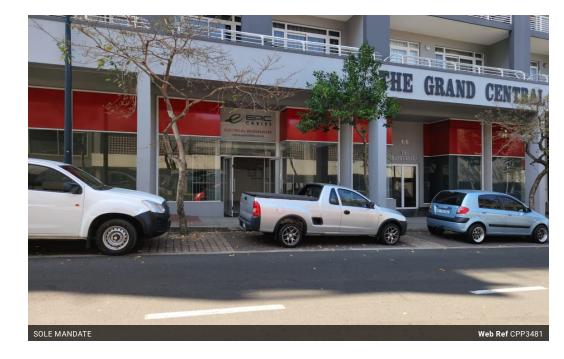

## Shop to Let in Umhlanga Ridge

159m<sup>2</sup>

1m<sup>2</sup>

Find the perfectly located Shop Space. 159 sqm R 35 000 plus Vat.

Ablution in the unit.

Ideally located next to Gateway's Theatre of Shopping and close to residential apartment blocks, this retail outlet will suite any type of business. This roadside facing unit has plenty of exposure.