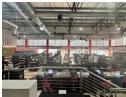

As you step into the showroom, you are greeted by a seamless blend of modern aesthetics and timeless elegance. The expansive floor-to-ceiling windows flood the space with natural light, highlighting the curated displays and creating an inviting ambiance. The interior is adorned with high-quality finishes, from polished marble floors to designer lighting fixtures, exuding an air of opulence that resonates with the refined tastes of your clientele.

## **Features**

Zoning Commercial

Sizes

Floor Size 642m<sup>2</sup>