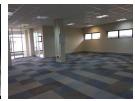

## Prime Office unit to Lease in Umhlanga Ridgeside.

Prime Property presents a 222m2 second floor Office unit to Lease in Richefond Circle in Umhlanga Ridgeside.

The modern, freestanding office building has been well designed with open balconies to enjoy stunning ocean views.

The Features Include:

-Open plan office area.

## Features

**Zoning** Commercial

 Interior
 Exterior
 Sizes

 Air Conditioning
 Yes
 Security
 Yes
 Floor Size
 222m²

 Power 3 Phase
 Yes