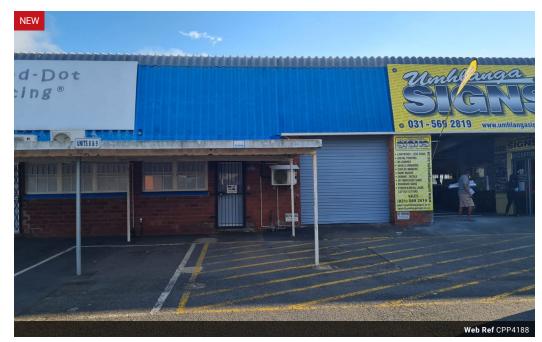

## Glen Anil Warehouse To-Let

Prime Property presents

 $This industrial \ factory/\ warehouse \ is \ perfect \ for \ small \ businesses \ . \ Brilliant \ location \ within \ five \ minutes \ of \ the \ N2 \ freeway.$ 

\*R18 200 per month excluding VAT R118 per square meter ,excluding utilities

\*Roller shutter door

\*2 Covered parking bays

\*Secure park with boomed access control ,safe for visitors and staff

## **Features**

**Zoning** Industrial

Sizes

Floor Size 154m<sup>2</sup>