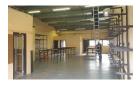

## Glen Anil Warehouse To-Let

Prime Property presents

 $This industrial \ factory/\ warehouse \ is \ perfect \ for \ small \ businesses \ . \ Brilliant \ location \ within \ five \ minutes \ of \ the \ N2 \ freeway.$ 

\*R18 200 per month excluding VAT R118 per square meter ,excluding utilities

\*Roller shutter door

\*2 Covered parking bays

\*Secure park with boomed access control ,safe for visitors and staff