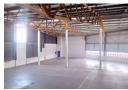

## Red Hill Industrial Property To-Let

Prime Property presents

This secure industrial park is designed for efficiency and ease is situated within a secure, well maintained business park in Red

- \*It has boomed twenty four hour security.
- \*Offices with ablution \* Roller shutter door

## Features

**Zoning** Industrial

Sizes

Floor Size 1,616m<sup>2</sup>