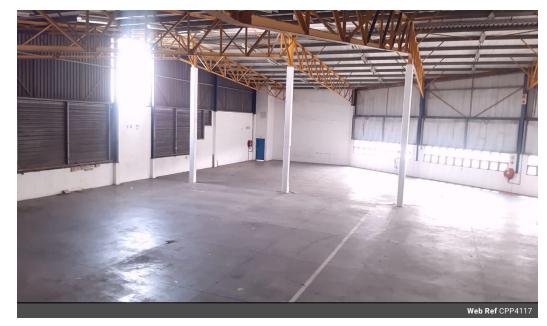

## Red Hill Industrial Property To-Let

Prime Property presents

This secure industrial park is designed for efficiency and ease is situated within a secure, well maintained business park in Red

- \*It has boomed twenty four hour security.
- \*Offices with ablution \* Roller shutter door

## Features

**Zoning** Industrial

Sizes

Floor Size 1,616m<sup>2</sup>