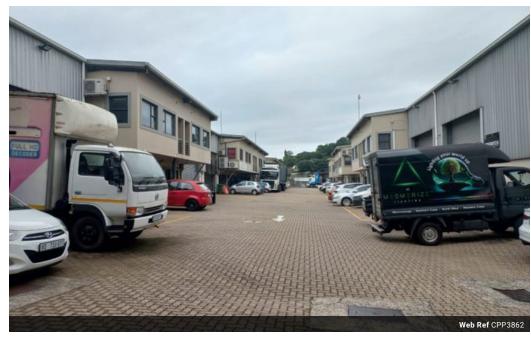

## Warehouse unit to Lease in Briardene, Durban North.

Prime Property presents a 216m2 warehouse unit to lease in Briardene, Durban North.

Thynk Industrial Park is situated within the heart of the Briardene Industrial Node in the corner of Queen Nandi Drive and Brickworks Way.

It is a multi-tenanted development comprising mini units ranging from 216sqm to 540sqm. Great Location. Centrally located. Easy access and close proximity to the N2 highway. Ideal for storage and distribution.