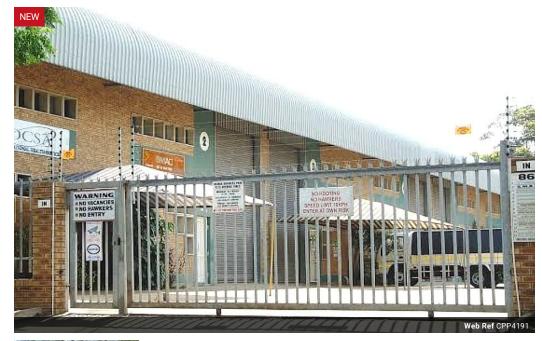

## Warehouse In Briardene To-Let

Prime Property presents

This business park offers mini warehouses space with superlink access and is easily accessible from the R102.

- 4 Parking bays
- 3 Phase power
- Height -Double volume

Fully secure business park which is neat and well maintained Electric fence and 24 hour security