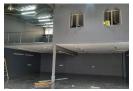

## Warehouse In Briardene To-Let

Prime Property presents

This business park offers mini warehouses space with superlink access and is easily accessible from the R102.

- 4 Parking bays
- 3 Phase power
- Height -Double volume

Fully secure business park which is neat and well maintained Electric fence and 24 hour security

## Features

Zoning Industrial

Sizes

300m<sup>2</sup> Floor Size