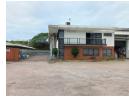

## Prime Warehouse unit to Lease in Riverhorse Valley Precinct.

Prime Property presents a 1246m2 warehouse unit to lease at Hippo Park in Newlands East, Durban. The large warehouse with ample office space is located in a well maintained Park in Riverhorse Valley. Great Location. Easy access. Centrally located.

This Park is located close to the N2, Kwa Mashu, Queen Nandi Drive, Newlands East and Avoca.

Ideal for all types of end-users. This includes storage and distribution and similar applications.

Rental Price: R124 600.00 ex vat Utilities and Operating cost separate. Availability: Negotiable. Lease Period: 3 years minimum. Parking available.