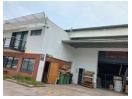

## Prime Warehouse unit to Lease in Riverhorse Valley Precinct.

Prime Property presents a 1246m2 warehouse unit to lease at Hippo Park in Newlands East, Durban. The large warehouse with ample office space is located in a well maintained Park in Riverhorse Valley. Great Location. Easy access. Centrally located.

Features Include:

-Large warehouse component on the ground floor with 1 x roller doors, great height for racking and three phase power.