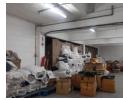

## Retail Space To Let

Prime Property presents

This nine hundred square meter space can be used as a shop/retail space. Ground floor with loading bay.

Close proximity to harbour at a very specific rate per square meter.

There is a loading and parking area.

Yard has 2 storage containers and space to offload from a 20f container . the building is has cctv installed and a alarm system.