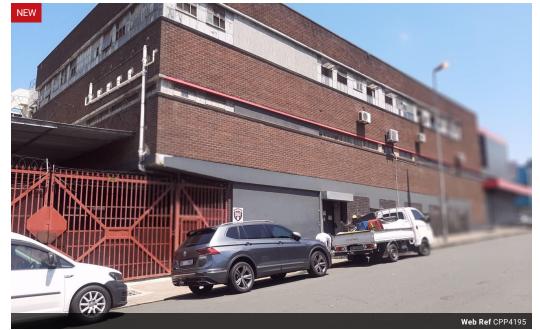

## Retail Space To Let

Prime Property presents

This nine hundred square meter space can be used as a shop/retail space. Ground floor with loading bay.

Close proximity to harbour at a very specific rate per square meter.

There is a loading and parking area.

Yard has 2 storage containers and space to offload from a 20f container . the building is has cctv installed and a alarm system.

#### Sizes

Floor Size 900m<sup>2</sup>