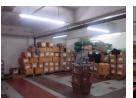

## Retail Space To Let

Prime Property presents

This nine hundred square meter space can be used as a shop/retail space. Ground floor with loading bay.

Close proximity to harbour at a very specific rate per square meter.

There is a loading and parking area.

Yard has 2 storage containers and space to offload from a 20f container . the building is has cctv installed and a alarm system.