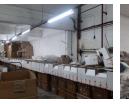

## Retail Space To Let

Prime Property presents

This nine hundred square meter space can be used as a shop/retail space. Ground floor with loading bay.

Close proximity to harbour at a very specific rate per square meter.

There is a loading and parking area.

Yard has 2 storage containers and space to offload from a 20f container . the building is has cctv installed and a alarm system.