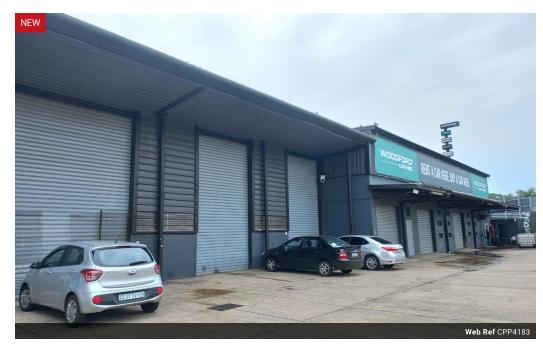

## Splendid Warehouse for rental in Umgeni Business Park.

Prime Property presents a 6084m2 high-capacity warehouse in a prime industrial location for rental. The warehouse is located in the Springfield Park business node. It offers an unparalleled opportunity for businesses requiring large-scale storage, efficient logistics and distribution, and accessibility with ease.

Great Location. This site boasts access to major highways and arterial routes, ensuring seamless logistics operations. Ideal for storage and distribution, logistics and manufacturing businesses.

Great road frontage on a busy Umgeni Road in Springfield Park.

Rental Price:R517 745.00 ex vat Utilities and Operating cost separate. Lease Period: 3-5 year lease. Deposit Requirements: two months rental. Availability: 1 July 2025.

Size Break Down: