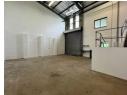

## Modern Industrial State of the Art Mini Factory Unit to Let In Acacia Park

Prime Property has located for you a mini factory unit 180m2 in Acacia business park to accommodate a variety of business needs, including manufacturing, logistics, warehousing and storage. This unit boasts a generous stack height of 7 meters and is equipped with 4 meter roller shutter doors, facilitating easy access and efficient use of space. Ample parking, spacious modern office spaces with reception areas, ensuring a comfortable and functional working environment. Strategically situated near major transport routes, the park offers seamless access to M19 and N3 highways, enhancing connectivity to Pinetown, Durban and other key commercial hubs.