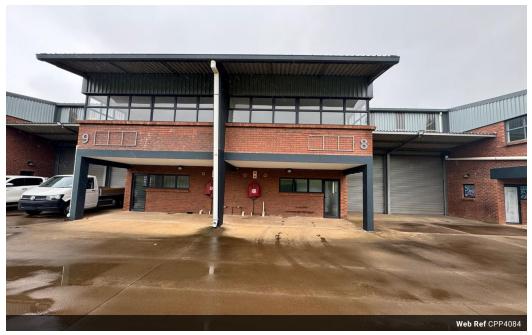

## Modern Industrial State of the Art Mini Factory Unit to Let In Acacia Park

Prime Property has located for you a mini factory unit 180m2 in Acacia business park to accommodate a variety of business needs, including manufacturing, logistics, warehousing and storage. This unit boasts a generous stack height of 7 meters and is equipped with 4 meter roller shutter doors, facilitating easy access and efficient use of space. Ample parking, spacious modern office spaces with reception areas, ensuring a comfortable and functional working environment. Strategically situated near major transport routes, the park offers seamless access to M19 and N3 highways, enhancing connectivity to Pinetown, Durban and other key commercial hubs.