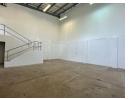

## Modern Industrial State of the Art Mini Factory Unit to Let In Acacia Park

Prime Property has located for you a mini factory unit 180m2 in Acacia business park to accommodate a variety of business needs, including manufacturing, logistics, warehousing and storage. This unit boasts a generous stack height of 7 meters and is equipped with 4 meter roller shutter doors, facilitating easy access and efficient use of space. Ample parking, spacious modern office spaces with reception areas, ensuring a comfortable and functional working environment. Strategically situated near major transport routes, the park offers seamless access to M19 and N3 highways, enhancing connectivity to Pinetown, Durban and other key commercial hubs.