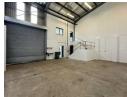

## Modern Industrial State of the Art Mini Factory Unit to Let In Acacia Park

Prime Property has located for you a mini factory unit 180m2 in Acacia business park to accommodate a variety of business needs, including manufacturing, logistics, warehousing and storage. This unit boasts a generous stack height of 7 meters and is equipped with 4 meter roller shutter doors, facilitating easy access and efficient use of space. Ample parking, spacious modern office spaces with reception areas, ensuring a comfortable and functional working environment. Strategically situated near major transport routes, the park offers seamless access to M19 and N3 highways, enhancing connectivity to Pinetown, Durban and other key commercial hubs.