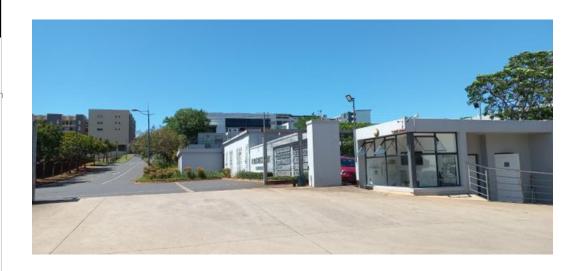

## Prime Warehouse unit to Lease at N2 Business Park.

Prime Property presents a 634m2 warehouse unit for Leasing in a sought after Business Park in Umhlanga Ridge.
The Park is a mixed-use development consisting of a variety of tenants. The Business Park is situated on the border of the N2 and Umhlanga Newtown Centre in a well known commercial Hub.

This unit is located in one of the few Business Parks in Umhlanga that allows for warehousing, showroom, light manufacturing, retail and similar applications. The possibilities are endless.

The Features include:

-Ground floor warehouse and first floor offices. Double volume unit.