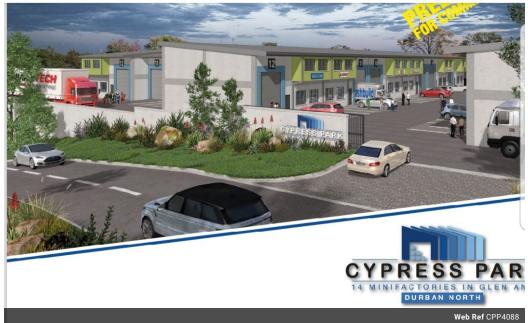

## MINI FACTORIES FOR SALE OFF PLAN IN DURBAN NORTH

Prime Property presents Mini Factories For Sale Off Plan in New Cypress Business Park. Located in Well established Industrial Area in Glen Anil, Easy access to key routes such as N2 and M41. Business Park offers 24 Hour Security with CCTV camera monitoring. Features:

- 10 Mini Factories
- 285m² of open warehouse space per factory
- Concrete mezzanine floor for additional storage or office space
- Common Area Solar Solutions with Eco-efficient Lighting
- Green Tech Solution.
- Ample parking and loading/unloading facilities
  Ideal for small businesses, startups, and entrepreneurs

Business here will benefit from both strategic location and supportive Industrial network

## Features

Zoning Mixed Use

Interior Exterior Sizes Power 3 Phase Floor Size 285m² Yes Security