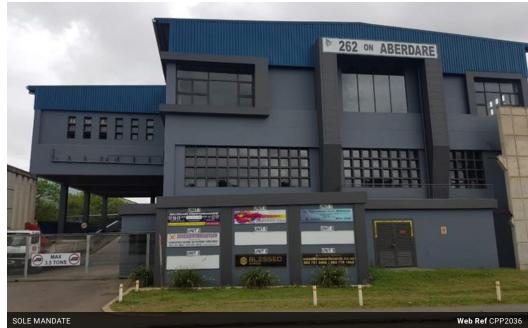

## SECTIONAL TITLE MINI FACTORY FOR SALE IN PHOENIX

Prime Property offers 276m2 Mini Factory for Sale in Phoenix.
Sectional Title, well maintained, Secured Building on Main road in Phoenix Industrial Park.
On Taxi Route near Phoenix Highway, 10 minutes away from Phoenix Plaza.
Offers 24 hour guarding Service.
Building has 3 Phase Power Supply.