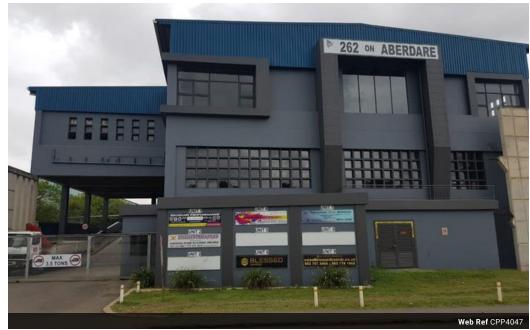

## SECTIONAL TITLE MINI FACTORY FOR SALE IN PHOENIX

Prime Property presents 333m2 Factory for sale in Phoenix Industrial Park. Located on Mezzanine floor of secured building on Aberdare Drive.

On Main road in Phoenix Industrial Park, easy access for public transport. 3 Phase Power.