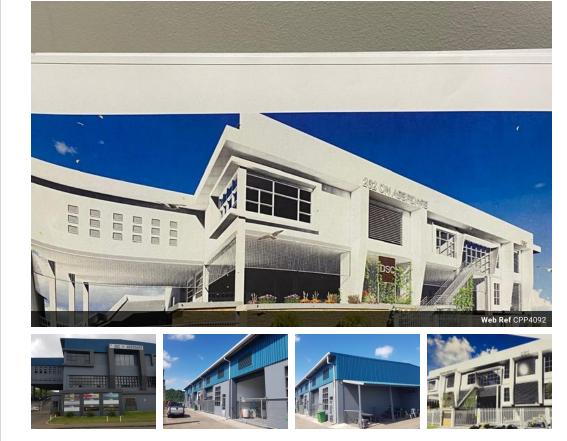

## SECTIONAL TITLE MINI FACTORIES FOR SALE OFF PLAN IN PHOENIX

Prime Property Presents this Great Investment Opportunity . Introducing Final Phase of 262 Aberdare Drive: Your Dream Mini Factory Awaits

We are excited to offer For Sale, Multiple off-plan, Stunning Mini Factories from 172m2 or Custom Built to Owners Requirements incorporating available sizes.

Located in the heart of Aberdare Drive. With construction on the final phase commencing in July 2025, this incredible opportunity promises to deliver a top-notch facility ready for occupation by mid-2026.

## FINISHED TO PERFECTION

Inspired by the Success of our completed Phase 1, 2, and 3, which is fully Tenanted is a true reflection of its high Demand and shortage of a well Maintained and Secured Development. Our New Mini factories will boast an impressive design, complete with: