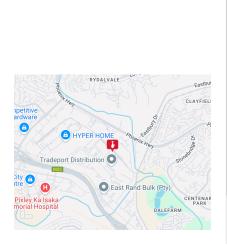

## OFF PLAN SALE OF SECTIONAL TITLE MINI FACTORIES IN PHOENIX INDUSTRIAL PARK

Prime Property Presents this Great Investment Opportunity . Introducing Final Phase of 262 Aberdare Drive: Your Dream Mini Factory Awaits

We are excited to offer For Sale, Multiple off-plan, Stunning Mini Factories from 172m2 or Custom Built to Owners Requirements incorporating available sizes.

Located in the heart of Aberdare Drive. With construction on the final phase commencing in July 2025, this incredible opportunity promises to deliver a top-notch facility ready for occupation by mid-2026.