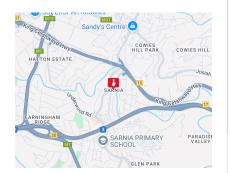

### LAND FOR SALE IN PINETOWN

Prime Property presents 6000m2 land in Sarnia, Pinetown This development site Rem of ERF 3102 Pinetown is 6283m2 (Total area size) Located in predominantly residential area in Pinetown. Seller has approval plans for Development of 500 Seater Church. However can be used for Residential development but zoning has to be changed again. Ideal investment for Apartment buildings. Impact Assessments have been done. Documentation on request.