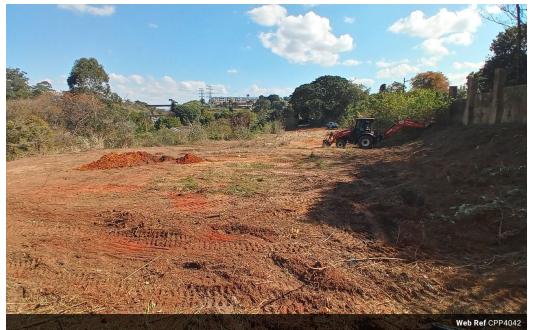

### LAND FOR SALE IN PINETOWN

Prime Property presents 6000m2 land in Sarnia, Pinetown This development site Rem of ERF 3102 Pinetown is 6283m2 (Total area size) Located in predominantly residential area in Pinetown. Seller has approval plans for Development of 500 Seater Church. However can be used for Residential development but zoning has to be changed again. Ideal investment for Apartment buildings. Impact Assessments have been done. Documentation on request.