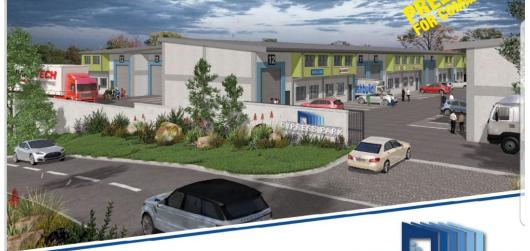

## MINI FACTORIES TO LET CYPRESS PARK, GLEN ANIL

Prime Property offers perfect business hub in our new development in Cypress Park, Glen Anil, offering modern mini factories for rent.

Features:

- 10 Mini Factories
- 285m<sup>2</sup> of open warehouse space per factory
- Concrete mezzanine floor for additional storage or office space Modern and secure complex with 24-hour access control
- Common Area Solar Solutions with Eco-efficient Lighting
- Green Tech Solution.
- Ample parking and loading/unloading facilities - Ideal for small businesses, startups, and entrepreneurs

Located in well-established Industrial area known for its Thriving business community. Glen Anil offers businesses easy access to key routes such as the N2 and M41. Business here will benefit from both strategic location and supportive Industrial network