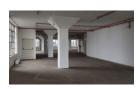

Average size of Floor is 962m2.

Suitable for Mini Factories, Warehousing, light manufacture 2 x Goods Lift and 2 Sets of Tenant Lifts.

Loading Bay in Sheltered Area.

Parking Along Roadside.

24 Hour Security with CCTV Surveillance Camera.

## Features

Zoning Mixed Use

Sizes

Floor Size 236m<sup>2</sup>