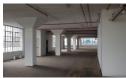

Average size of Floor is 962m2.

Suitable for Mini Factories, Warehousing, light manufacture 2 x Goods Lift and 2 Sets of Tenant Lifts.

Loading Bay in Sheltered Area.

Parking Along Roadside.

24 Hour Security with CCTV Surveillance Camera.

## Features

Zoning Mixed Use

Sizes

Floor Size 236m<sup>2</sup>