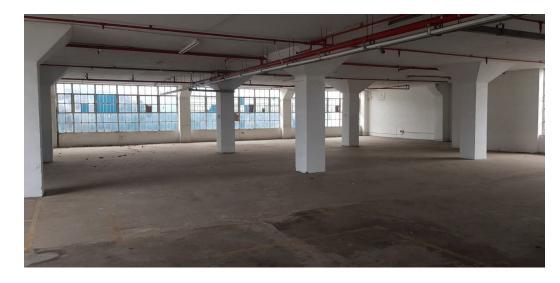

## SPACIOUS FACTORY SPACE TO LET IN GREYVILLE, DURBAN

Prime Property offers 273m2 Factory available for rent, strategically located on Station Road in Greyville. Open Area on 2nd Floor, Total of Approx. 940m2. Can be combined if Larger Area is required.

2 x Goods Lift And 2 Sets of Tenant lifts.

Sheltered loading area.

Ideal for CMT Factory, light manufacturing, Call center, Debt Counseling centers.

Excellent location with easy access to public transport. Close proximity to Durban's CBD and other amenities. 24/7 Security with CCTV Surveillance Camera.