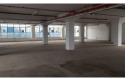

## MINI FACTORIES TO LET IN GREYVILLE, DURBAN

Prime Property Offers Soon to be Revamped 5 Floor Building to Let in popular Station Road off Umgeni Road in Durban. 500m2 Available on 2nd And 3rd Floor Immediately. .

Suitable for Mini Factories, Warehousing, light manufacture 2 x Goods Lift and 2 Sets of Tenant Lifts.

Loading Bay in Sheltered Area.

Parking Along Roadside.

24 Hour Security with CCTV Surveillance Camera.
Prepaid Electricity & Water Meters.
5% Operational Fee, Charged only after 1 Year Lease.
Positioned within the city, close to transport routes.

## **Features**

Zoning Mixed Use

Sizes

Floor Size 500m<sup>2</sup>