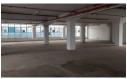

## MINI FACTORIES TO LET IN GREYVILLE, DURBAN

Prime Property Offers Soon to be Revamped 5 Floor Building to Let in popular Station Road off Umgeni Road in Durban. 500m2 Available on 2nd And 3rd Floor Immediately. .

Suitable for Mini Factories, Warehousing, light manufacture 2 x Goods Lift and 2 Sets of Tenant Lifts.

Loading Bay in Sheltered Area.

Parking Along Roadside.

24 Hour Security with CCTV Surveillance Camera.
Prepaid Electricity & Water Meters.
5% Operational Fee, Charged only after 1 Year Lease.
Positioned within the city, close to transport routes.

## **Features**

Zoning Mixed Use

Sizes

Floor Size 500m<sup>2</sup>