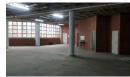

## 300m2 FACTORY SPACE TO LET IN PHOENIX INDUSTRIAL

Prime Property presents 300m2 Factory space available for rental in Homebase Building. Conveniently located in Phoenix Industrial Park close to public transport route. Situated on the 3rd floor with drive-up access to the entrance of factory. Roller Shutter Door for loading and off-loading.

Ideal for small CMT Factory, light manufacturing or Call Centre.

Own Bathroom.

Safe Parking on Roof top.
Prepaid Electricity and Shared Water.