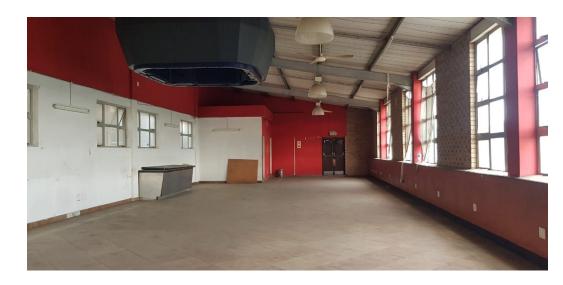

## UNIQUE ROOFTOP FACTORY SPACE TO LET IN PHOENIX INDUSTRIAL

Prime Property Offers 300m2 factory space, strategically located on rooftop of Homebase building in Phoenix Industrial Park. Rooftop location providing a unique and secure environment. Drive up access to entrance of factory.

Ideal for Light manufacturing, Packaging, Distribution Or Call Centers.

Panoramic views of the surrounding area.

Easy access to major highways and amenities.

Prepaid Electricity with shared water.