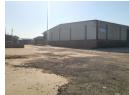

## Warehouse To Let Phoenix Industrial

Prime Property presents a 1948m2 warehouse facility to lease in Phoenix Industrial Precinct.
The Phoenix Industrial Node is strategically located close to Kwamashu Highway and has easy access to all main transport and trade routes.

In close proximity to Springfield Park, Durban Port, King Shaka Airport, Gateway Mall, N3 Highway.

The rental Price: R350 000.00 ex vat

Utilities and operating cost separate.

Gross Area: 11104m2

Servitude Area: 1312.80m2(included in gross area)

The Property Specifications:

- 1948m2 Tótal Warehouse which is made up of (warehouse component - 1260m2, ground floor area and ablutions,etc - 195m2, Out Building - 3.95m2, small workshop - 247m2, first floor office - 222m2, add first floor warehouse main - 21m2)