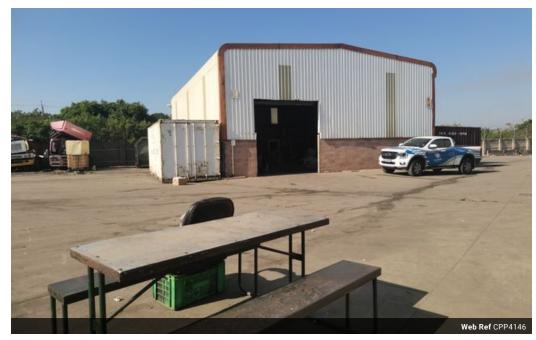

## Warehouse To Let Phoenix Industrial

Prime Property presents a 1948m2 warehouse facility to lease in Phoenix Industrial Precinct.
The Phoenix Industrial Node is strategically located close to Kwamashu Highway and has easy access to all main transport and trade routes.

In close proximity to Springfield Park, Durban Port, King Shaka Airport, Gateway Mall, N3 Highway.

The rental Price: R350 000.00 ex vat

Utilities and operating cost separate.

Gross Area: 11104m2

Servitude Area: 1312.80m2(included in gross area)

The Property Specifications:

- 1948m2 Tótal Warehouse which is made up of (warehouse component - 1260m2, ground floor area and ablutions,etc - 195m2, Out Building - 3.95m2, small workshop - 247m2, first floor office - 222m2, add first floor warehouse main - 21m2)