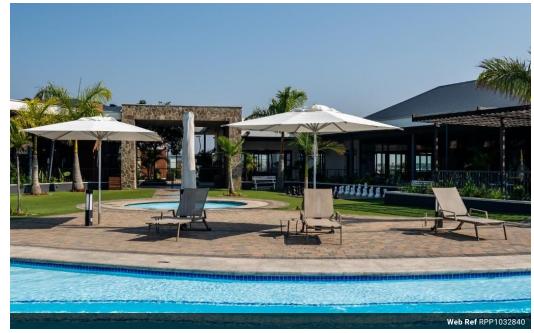

The estate offers exclusive amenities from a restaurant, swimming pool, private gym, cinema room, paddle court ect.

Let's talk property!

## **Features**

| Pets Allowed | Yes |                     |      |            |      |
|--------------|-----|---------------------|------|------------|------|
| Interior     |     | Exterior            |      | Sizes      |      |
| Bedrooms     | 1   | Carports / Parkings | 2    | Floor Size | 57m² |
| Bathrooms    | 1   | Security            | Yes  |            |      |
| Kitchens     | 1   | Pool                | Yes  |            |      |
| Recep. Rooms | 2   | Views               | True |            |      |
| Furnished    | No  |                     |      |            |      |