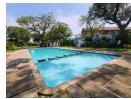

## **Features**

| Interior     |     | Exterior            |      | Sizes      |       |
|--------------|-----|---------------------|------|------------|-------|
| Bedrooms     | 4   | Carports / Parkings | 1    | Floor Size | 170m² |
| Bathrooms    | 2   | Security            | Yes  |            |       |
| Kitchens     | 1   | Pool                | Yes  |            |       |
| Recep. Rooms | 2   | Views               | True |            |       |
| Furnished    | Yes |                     |      |            |       |