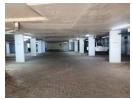

## **Features**

| Interior     |     | Exterior            |      | Sizes      |       |
|--------------|-----|---------------------|------|------------|-------|
| Bedrooms     | 4   | Carports / Parkings | 1    | Floor Size | 170m² |
| Bathrooms    | 2   | Security            | Yes  |            |       |
| Kitchens     | 1   | Pool                | Yes  |            |       |
| Recep. Rooms | 2   | Views               | True |            |       |
| Furnished    | Yes |                     |      |            |       |