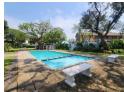

## **Features**

| Interior     |     | Exterior            |      | Sizes      |       |
|--------------|-----|---------------------|------|------------|-------|
| Bedrooms     | 4   | Carports / Parkings | 1    | Floor Size | 170m² |
| Bathrooms    | 2   | Security            | Yes  |            |       |
| Kitchens     | 1   | Pool                | Yes  |            |       |
| Recep. Rooms | 2   | Views               | True |            |       |
| Furnished    | Yes |                     |      |            |       |