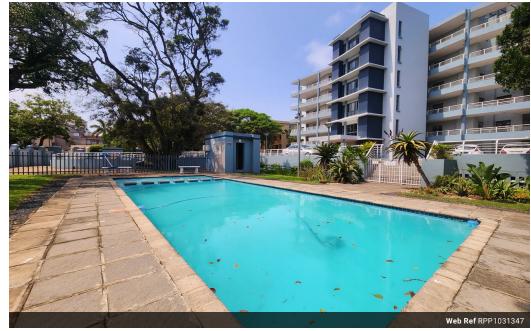

## **Features**

Furnished

| Interior    |   | Exterior            |      | Sizes      |       |
|-------------|---|---------------------|------|------------|-------|
| Bedrooms    | 4 | Carports / Parkings | 1    | Floor Size | 170m² |
| Bathrooms   | 2 | Security            | Yes  |            |       |
| Kitchens    | 1 | Pool                | Yes  |            |       |
| Recen Rooms | 2 | Views               | True |            |       |