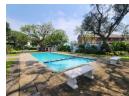

## **Features**

Furnished

| Interior    |   | Exterior            |      | Sizes      |       |
|-------------|---|---------------------|------|------------|-------|
| Bedrooms    | 4 | Carports / Parkings | 1    | Floor Size | 170m² |
| Bathrooms   | 2 | Security            | Yes  |            |       |
| Kitchens    | 1 | Pool                | Yes  |            |       |
| Recen Rooms | 2 | Views               | True |            |       |