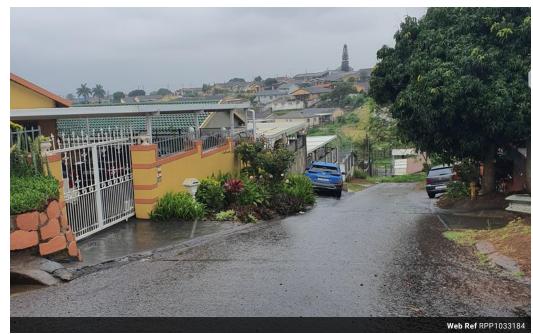

## Immaculate Freestanding 4 bedroom home for sale in Phoenix

Prime Property presents this immaculate, well maintained, freestanding home with modern designs and ready to move in.

This property have four bedrooms, fully fitted with cupboards with ample storage space. The master bedroom has a modern ensuite with shower and also has an entrance to the garage and patio. This home boasts a separate guest toilet and a fully functional, modern designed family bathroom.

There is a lock up garage which can accommodate two vehicles and the parking area under the carport can accommodate another two vehicles. The garage also has cupboards for more storage. The..

## **Features**

Above Road

| Pets Allowed | Yes |                     |       |            |       |
|--------------|-----|---------------------|-------|------------|-------|
| Interior     |     | Exterior            |       | Sizes      |       |
| Bedrooms     | 4   | Garages             | 2     | Floor Size | 240m² |
| Bathrooms    | 3   | Carports / Parkings | 4     | Land Size  | 240m² |
| Kitchens     | 1   | Security            | Yes   |            |       |
| Recep. Rooms | 2   | Pool                | No    |            |       |
| Furnished    | No  | Views               | False |            |       |
| Extras       |     |                     |       |            |       |