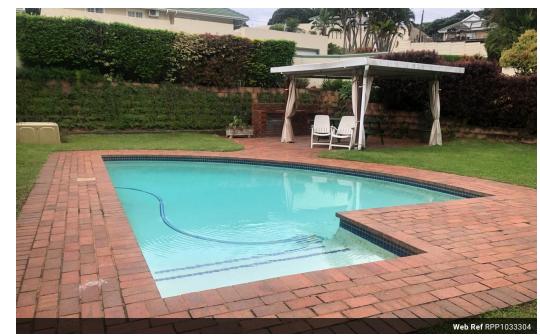

The private garden outside includes a designated play area for children and pets. A double lock-up garage with automated doors provides convenient access.

Residents enjoy round-the-clock manned security within the complex, enhancing safety, while a communal swimming pool promotes a sense of community. This...

## Features

| Pets Allowed | Yes |                     |      |
|--------------|-----|---------------------|------|
| Interior     |     | Exterior            |      |
| Bedrooms     | 4   | Garages             | 2    |
| Bathrooms    | 2.5 | Carports / Parkings | 2    |
| Kitchens     | 1   | Security            | Yes  |
| Recep. Rooms | 2   | Pool                | Yes  |
| Furnished    | No  | Views               | True |