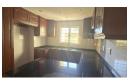

The open-plan layout seamlessly connects the kitchen, lounge, and dining areas, offering an airy and welcoming space ideal for entertaining or relaxing. The modern kitchen is fully fitted with a hob and extractor, under-counter oven, double sink, and ample cupboard space - perfect for whipping up your favorite meals.