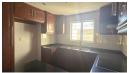

The open-plan layout seamlessly connects the kitchen, lounge, and dining areas, offering an airy and welcoming space ideal for entertaining or relaxing. The modern kitchen is fully fitted with a hob and extractor, under-counter oven, double sink, and ample cupboard space - perfect for whipping up your favorite meals.