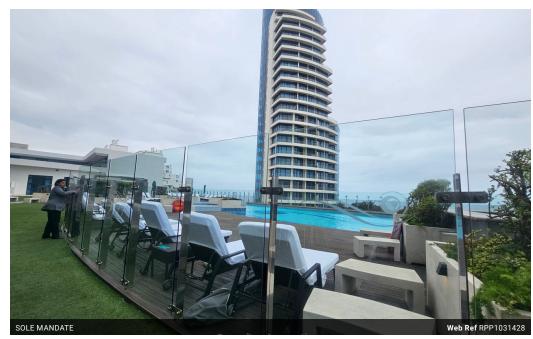

## Beautiful Studio apartment in Umhlanga Central at a Bargain

Prime Property Presents

A fully furnished apartment with the majestic view of the city on the 16th floor of Pearl Sky. The apartment is in the heart of Umhlanga with modern finishes, hotel amenities and up market lifestyle at your door step.

Unit comes fully furnished Biometric Access Control Hydrotherapeutic Heated Pools 24-Hour Security

Continuous Electricity Supply via Estate Generators Secure Undercover Parking-floating bay

Direct Entry to Pearls Mall with Medical Centre, Pharmacy, Gym, Spa, Retail Outlets, Restaurants, and Coffee Shops

## **Features**

| Interior     |   | Exterior            |      | Sizes      |      |
|--------------|---|---------------------|------|------------|------|
| Bedrooms     | 1 | Carports / Parkings | 1    | Floor Size | 33m² |
| Bathrooms    | 1 | Security            | Yes  | Land Size  | 33m² |
| Kitchens     | 1 | Pool                | Yes  |            |      |
| Recep. Rooms | 1 | Views               | True |            |      |