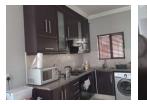

Two Spacious Bedrooms: Both bedrooms are generously sized with ample cupboard space and large windows that allow for plenty of natural light.

Open-Plan Living Area: The airy open-plan lounge and dining area flow seamlessly into the kitchen, with fully fitted cupboards, and plenty of storage space, ideal for entertaining guests or enjoying quiet nights in.