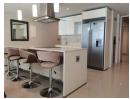

## **Features**

| late de la   |     | Francisco           |      | 0:         |       |
|--------------|-----|---------------------|------|------------|-------|
| Interior     |     | Exterior            |      | Sizes      |       |
| Bedrooms     | 3   | Carports / Parkings | 2    | Floor Size | 138m² |
| Bathrooms    | 2   | Security            | Yes  |            |       |
| Kitchens     | 1   | Pool                | Yes  |            |       |
| Recep. Rooms | 2   | Views               | True |            |       |
| Furnished    | Yes |                     |      |            |       |