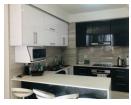

## Features:

- 3 spacious bedrooms with built-in cupboards and breathtaking views
- 2 modern bathrooms with sleek fixtures and large size showers
  Open-plan living area with sleek kitchen, perfect for entertaining
  Large balcony with beautiful views
- Air-condition
- Secure building with 24-hour access control
- Secure parking bay