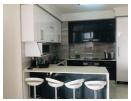

## Features:

- 3 spacious bedrooms with built-in cupboards and breathtaking views
- 2 modern bathrooms with sleek fixtures and large size showers
  Open-plan living area with sleek kitchen, perfect for entertaining
  Large balcony with beautiful views
- Air-condition
- Secure building with 24-hour access control
- Secure parking bay