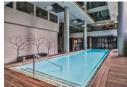

## Features:

- 3 Spacious bedrooms with ample built-in cupboard space
- 2 Modern bathrooms (1 en-suite)

- Open-plan living area with kitchen and dining space
  Private balcony with stunning views
  Secure complex with 24-hour security and two parking bays
- Access to communal pool, gym, and other amenities
- Prime location with easy access to Gateway Theatre of Shopping and other amenities
- Contact Thabi now to make an appointment

## **Features**

| Interior     |    | Exterior            |      |
|--------------|----|---------------------|------|
| Bedrooms     | 3  | Carports / Parkings | 2    |
| Bathrooms    | 2  | Security            | Yes  |
| Kitchens     | 1  | Pool                | Yes  |
| Recep. Rooms | 2  | Views               | True |
| Furnished    | No |                     |      |