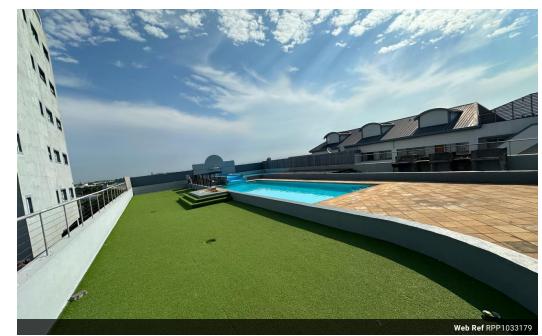

## **Features**

| Interior     |    | Exterior            |       | Sizes      |      |
|--------------|----|---------------------|-------|------------|------|
| Bedrooms     | 2  | Carports / Parkings | 2     | Floor Size | 92m² |
| Bathrooms    | 2  | Security            | Yes   |            |      |
| Kitchens     | 1  | Pool                | Yes   |            |      |
| Recep. Rooms | 2  | Views               | False |            |      |
| Furnished    | No |                     |       |            |      |